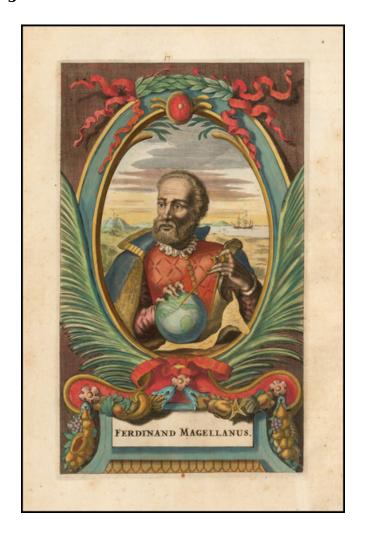

## **Ferdinand Magellanus**

**Stock#:** 57239 **Map Maker:** Ogilby

Date: 1671 Place: London

**Color:** Hand Colored

**Condition:** VG+

**Size:**  $11 \times 6.5$  inches

**Price:** SOLD

## **Description:**

Striking portait of Ferdinand Magellan, with a sextant in hand and globe in hand.

Richly embellished. One of the best 17th Century portraits of the discoverer of America.