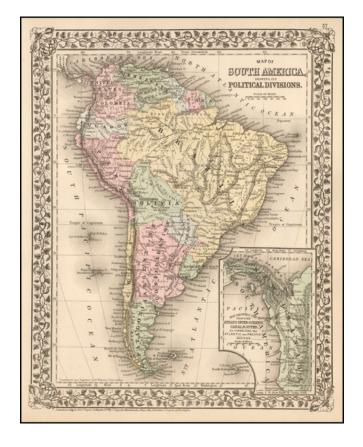

## Map of South America, Showing Its Political Divisions

**Stock#:** 57232 **Map Maker:** Mitchell Jr.

**Date:** 1874

Place: Philadelphia Colored Hand Colored

**Condition:** VG+

**Size:** 14 x 11 inches

Price: SOLD

## **Description:**

Decorative map of South America with insets of Canal Routes, etc. Decorative floral border. SA Mitchell Jr. acquired his father's former business from DeSilver in 1860 and relaunched a very successful atlas publishing business which survived another 20+ years, before licensing and selling off much of his inventory rights.