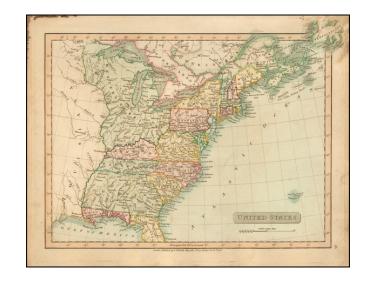

## **Description:**

Detailed map of the United States, extending to just west of the Mississippi River. Massive Georgia extends to the Mississippi River. East and West Florida are shown.

No Ohio. Massive Western Territory covers the Old Northwest. Nice detail in the Mississippi Valley.

Maine spelled without the E. Includes towns, roads, rivers, lakes, islands, forts, etc.