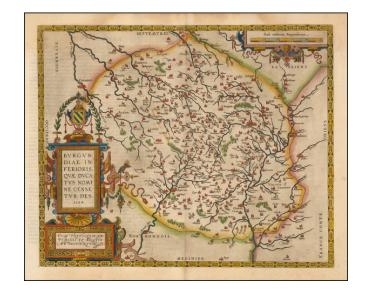

## Burgundiae Inferioris Quae Ducatus Nomine Censetur Des. 1584

**Stock#:** 57198 **Map Maker:** Ortelius

Date: 1585
Place: Antwerp
Color: Hand Colored

**Condition:** VG+

**Size:** 18 x 15 inches

**Price:** SOLD

## **Description:**

Decorative regional map of a portion of Burgundy, including Avalon, Auttun, Chalons, Beaulne, Chastillon, etc. Includes a number of famous wine regions.

Embellished with several striking strapwork cartouches.