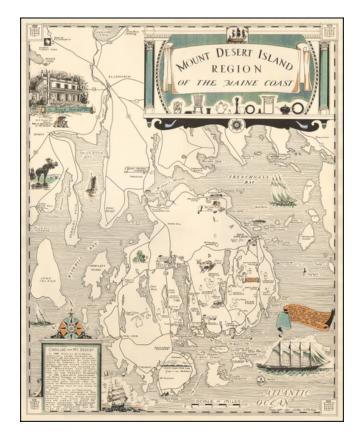

## **Mount Desert Island Region of the Maine Coast**

**Stock#:** 57102 **Map Maker:** Phillips

Date: 1941Place: n.p.Color: ColorCondition: VG+

**Size:** 15.5 x 19.5 inches

Price: SOLD

## **Description:**

Rare pictorial map of the Mt. Desert Island region of Maine, illustrated by Luther S. Phillips.

Includes vignettes of regional landmarks, animals, ships, etc.

Luther S. Phillips became a well-known mapmaker and established an extensive postcard business.