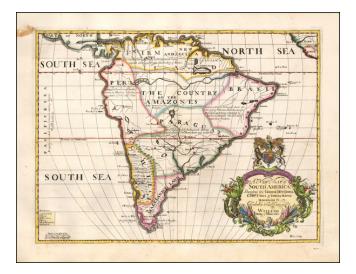

## A New Map of South America, Shewing its General Divisions, Chief Cities & Towns; Rivers, Mountains &c. Dedicated to his Highness William Duke of Gloucester

- Stock#: 57070mp2 Map Maker: Wells
- Date:1700Place:OxfordColor:Hand ColoredCondition:VGSize:20 x 14.5 inches

## **Description:**

Striking engraved map of South America, colored by regions.

This decorative map was part of a set of 22 maps dedicated to William, Duke of Gloucester, who was then an 11-year-old student at Oxford.