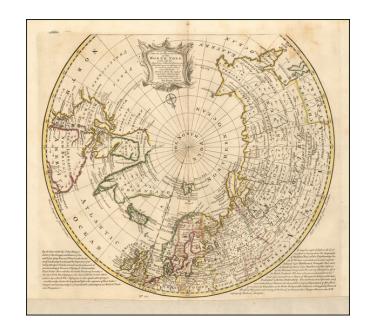

### A New & Accurate Map of the North Pole, with all the Countries hitherto Discovered Situated near or adjacent to it as well as some other more Remote . . .

**Stock#:** 57069 **Map Maker:** Bowen

Date: 1746 circaPlace: LondonColor: Hand Colored

#### **Description:**

Interesting map of the Arctic and sub-Arctic regions, showing excellent detail around Hudson Bay, Greenland, Spitzbergen & Northeast Coast of Europe & Asia.

Shows Northeast passage. Shows the discoveries of Barentsz, Baffin, Hudson, Smith, Wager, James and a host of other early explorers.

The map appeared at the height of the so-called Dobbs-Middleton controversy and includes the following note at the lower right:

It may be proper to Inform the Curious, that in laying down the Geography of Hudson's Bay, and the Neighbouring Coasts &c We have consulted, and in some respects followed Capt. Middleton's Draught; But more particular that of Capt.Smith's and the Officer of the Furnance Sloop and Discovery Pink from 57 degrees to 67 North Latitude. We have also perused and derived some assistance from a chart of these parts lately published, Dedicated to Arthur Dobbs. The Authorities here referred to, are ye most authentick yet Extant; but the publick is in great Expectation of New Discoveries from th Expedition of the Dobbs Galley and the California which passed by Yarmouth the 31st of May 1746 under convoy of Loo of 40 Guns, on their Voyage to Discover the N.W. passage by Hudson's Streits.