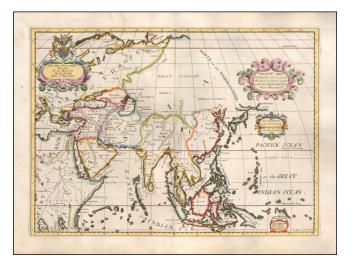

## A New Map of Present Asia. Dedicated to His Highness William Duke of Glocester

- Stock#:57023mp2Map Maker:Wells
- Date:1700Place:OxfordColor:Hand ColoredCondition:VGSize:20 x 14.5 inches

Price: SOLD

## **Description:**

Decorative map centered on India and Southeast Asia, at the beginning of the 18th Century.

This map was part of an atlas dedicated to the Duke of Glocester, who was then attending school in Oxford. The maps were highly regarded at the time for there accuracy.