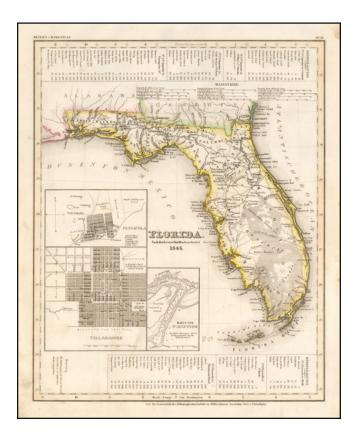

## **Description:**

Scarce early map of Florida, published one year before it was admitted to the Union.

Shows early roads, towns, rivers, lakes, islands and other features. Mosquito County extends from Lake George to Lake Macaco and only Monroe, Hillsboro and Dade Counties are shown in the southern 2/3rds of the state, with Dade appearing far northwest of its current position. Includes plans of Pensacola, Tallahassee and the Harbor at St. Augustine. Includes distance tables between a number of major and minor cities.