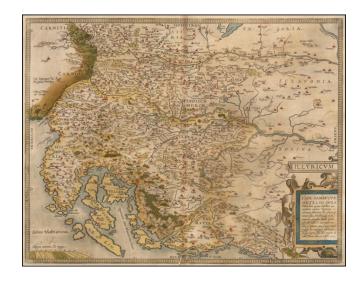

## **Illyricum**

**Stock#:** 57003 **Map Maker:** Ortelius

Date: 1592
Place: Antwerp
Color: Hand Colored

**Condition:** VG

**Size:** 18 x 13 inches

**Price:** SOLD

## **Description:**

Nice old color example of Ortelius' map of the region from Triest and Villach in the west, to Brod in the east, along the course of the Sava, centered on Zagreb and Novograd.

Includes nice detail along the Dalmatian Coast, including Zara, Alt Zara and Spalato, among other coastal towns. From Ortelius' *Theatrum Orbis Terrarum*, the first modern atlas of the world.