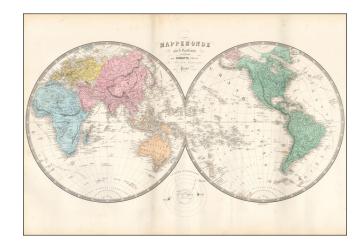

## Mappemonde par A. Vuillemin...

**Stock#:** 56996 **Map Maker:** Vuillemin

**Date:** 1845 circa **Place:** Paris

**Color:** Hand Colored

**Condition:** VG

**Size:** 29 x 17 inches

Price: SOLD

## **Description:**

Large format double hemisphere map of the world in attractive wash colors.

The map notes the Oregon District and shows features in the American West suggestive of a date in the late 1830s or early 1840s at the latest.

The following is shown in Antarctica (discovery date):

- Enderby Land (1831)
- Graham Land (1832)
- Sabrina Land (1839)
- Adelie Land (1840)
- Victoria Land (January 1841)