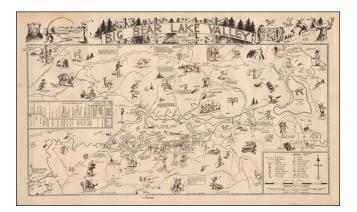

## Barry Lawrence Ruderman Antique Maps Inc.

7407 La Jolla Boulevard La Jolla, CA 92037

www.raremaps.com

(858) 551-8500 blr@raremaps.com

**Big Bear Lake VAlley** 

| Stock#:           | 56989            |
|-------------------|------------------|
| Map Maker:        | Viceroy          |
| Date:             | 1946             |
| Place:            | Big Bear Lake    |
| Color:            | Uncolored        |
| <b>Condition:</b> | VG+              |
| Size:             | 26 x 15.5 inches |
| Price:            | SOLD             |

## **Description:**

Rare pictorial map of Big Bear Lake, published by Monte R. Viceroy in 1946.

The map is centered on the town and Big Bear Lake, exending to Big Pine Flat, Holcomb Valley, Johnson Grade, Erwin Lake, lower Rathbun Creek, and the Snow Valley Ski Resort (which is illustrated -- the place I larned to ski!).

Most of the vignettes relate to local recreational activities.