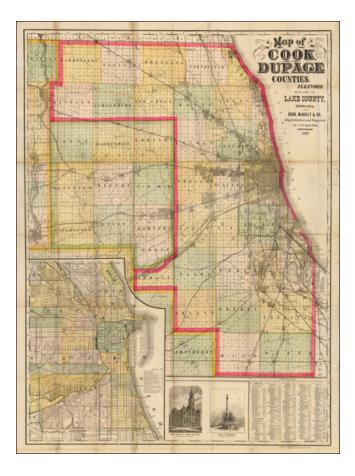

## Map of Cook and Dupage Counties. Illinois. With Part of Lake County, Indiana . . . 1886 (Large Inset of Chicago)

- Stock#:56901Map Maker:Rand McNally & Company
- Date:1886Place:ChicagoColor:ColorCondition:VGSize:26 x 36 inches

## **Description:**

Lage folding map of Cook and Dupage Counties, published in 1886 by Rand McNally.

Colored by Townships. Includes a large inset map of Chicago and images of the Douglas Monument and New Board of Trade Building.