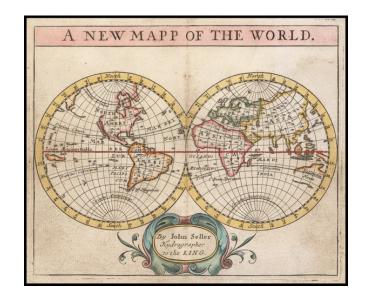

## A New Mapp of the World. By John Seller Hydrographer To The King

Stock#: 56896 Map Maker: Seller

Date: 1684 Place: London

**Color:** Hand Colored

**Condition:** VG

**Size:** 6 x 5 inches

**Price:** SOLD

## **Description:**

Rare miniature world map from Seller's Atlas Maritimus.

The map shows California as an island, partial Australian coastline, a fragment of New Zealand and many other early cartographic myths and evolving regions.