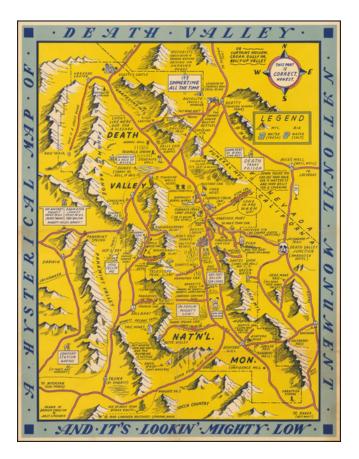

## A Hysterical Map Of Death Valley National Monument -- And It's Looking Mighty Low

| Stock#:           | 56892              |
|-------------------|--------------------|
| Map Maker:        | Lindgren Brothers  |
| Date:             | 1948               |
| Place:            | Spokane, WA        |
| Color:            | Color              |
| <b>Condition:</b> | VG                 |
| Size:             | 16.5 x 22.5 inches |
| Price:            | SOLD               |

## **Description:**

First edition of this humorous map of Death Valley. "Drawn In Broken English by Jolly Lindgren," this comic pictorial map is full of puns and comic vignettes related to Death Valley.

The Lindgren Brothers issued a number of other silly whimsical maps of national parks and other parts of the West.