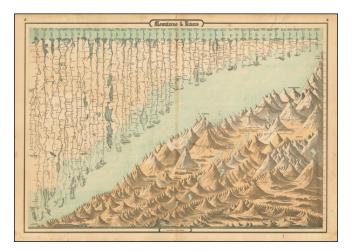

## **Description:**

Decorative example of Johnson & Browning's mountains and rivers plate, showing the lengths of the principal rivers of the world and heights of the principal mountains.

Delineates volcanoes, mountain lakes and other features. Includes names and distances and identifies continents. An interesting and decorative item.