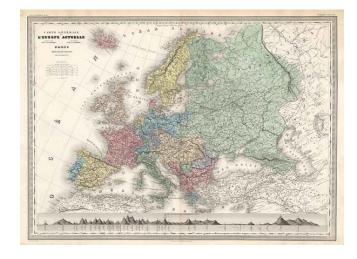

## **Description:**

Marvelous moderm map of Europe, with the profiles of the 38 tallest mountains in Europe across the bottom of the map. Colored by countires. Shows Railroads, rivers, cities, roads, islands and a host of other details. Marvelous large format map.