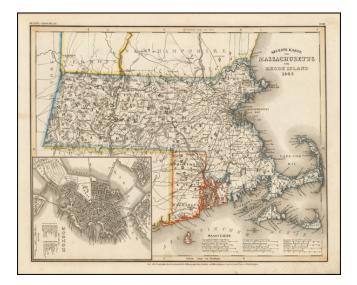

### Scarce German map of Massachusetts & Rhode Island, etc.

Elegantly engraved & detailed map of Massachusetts and Rhode Island, with a large inset plan of Boston, based upon Tanner's work in the early 1840's.

Shows counties, towns, roads, canals, lakes, etc.