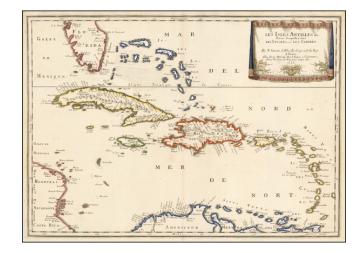

## Les Isles Antilles entre les quelles sont Les Lucayes et Les Caribes . . . 1656

**Stock#:** 56819 **Map Maker:** Sanson

**Date:** 1656 **Place:** Paris

**Color:** Hand Colored

**Condition:** VG+

**Size:** 22 x 15 inches

## **Description:**

Finely colored example of Sanson's excellent early map of the Caribbean, part of Florida, etc.

Shows excellent detail in Cuba, the Bahamas, Hispaniola, Puerto Rico and Jamaica, along with very nice detail in the southern tip of Florida, predating its treatment as an Archipelago.

Names the Cayman Islands (Ciamen Grande and Caimanes). Many other islands, etc. shown.