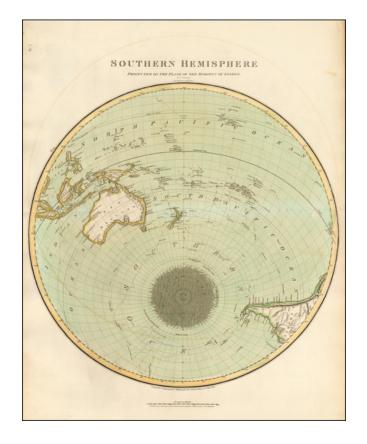

#### A Large Map of the Southern Hemisphere

Interesting and highly detailed map of the Southern Hemisphere extending to the equator.

The regions shown include substantial detail, including attention to topographic details in the mountain regions.

An interesting map, illustrating the total lack of knowledge of Antarctica. One of the best large format English maps of the period.