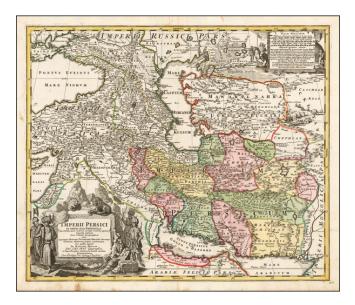

## Imperii Persici In Omnes Suas Provincias . . . [includes Cyprus]

| Stock#:<br>Map Maker: | 56795<br>Homann  |
|-----------------------|------------------|
| Date:                 | 1720             |
| Place:                | Nuremberg        |
| Color:                | Hand Colored     |
| <b>Condition:</b>     | VG               |
| Size:                 | 23 x 19.5 inches |
| Price:                | SOLD             |

## **Description:**

Detailed map of the Persian Empire, published by Homann.

The maps extends from the Black Sea, Khasikstan and Turkistan in the North to the Red Sea, Persian Gulf, Euphrates and the Mediterranean in the South, showing almost all of Cyprus. Decorative map, showing cities, mountains, rivers, lakes, roads, etc.

Large decorative carouche and smaller cartouche.