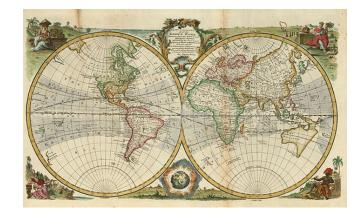

## A New & Accurate Map of all the Known World Drawn from the latest & most Authentic Surveys

**Stock#:** 5679 **Map Maker:** Bowen

Date: 1744
Place: London

**Color:** Hand Colored

**Condition:** VG+

**Size:** 20.5 x 12 inches

## **Description:**

Attractive double hemisphere map of the world, with allegorical decorations showing 4 women in each corner of the map, representing the continents and other decorations. The east coast of Australia is unknown and New Zealand is largely incomplete. Northwest coast of America is incomplete above the Straits of Anian. A marvelous decorative map.