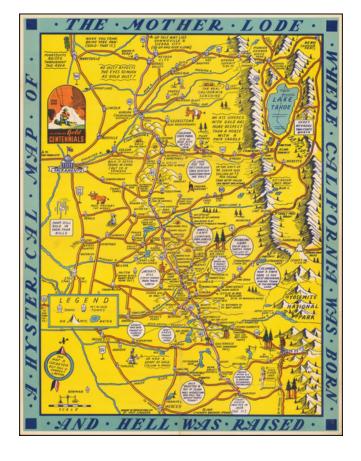

### **Description:**

Nice example of this rare pictorial map of the Gold Regions of California, "Drawn in Broken English by Jolly Lindgren."

In the compass is a note saying, "This Map is Cockeyed But This Is Correct I Betcha." This comic pictorial map is full of puns and comic vignettes related to the Gold Regions.

The map extends from Lake Tahoe, Nevada City and Marysville in the north to Wawona, Mariposa and Merced in the South.

The whimsical nature of the map includes:

- "An Ass Covered With Gold Has More Respect Than A Horse With a Pack Saddle"
- "No Dust Affects The Eyes So Much As Gold Dust"

### A Hysterical Map Of The Mother Lode Where California Born and Hell Was Raised

- an image of a woman at the bottom right (Gold Digger 1949 Model)
- a reference to Brett Hart
- Jackass Hill--Site of the Mark Twain Cabin
- the location of the Chinses Tong War at Waterford

The Lindgren Brothers issued a number of other silly whimsical maps of national parks and other parts of the West. This Mother Lode map is one of the last of the series and one of the rarest.