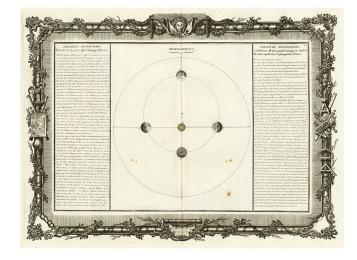

## **Description:**

Decorative engraving shoiwing he earths orbit around the sun and the various phases of light. Includes remarkable decorative borders found only in the deluxe edition of Buy De Mornas' Atlas Methodique et Elementaire de Goegraphie et l'Histoire.