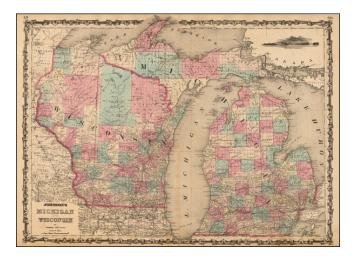

## Barry Lawrence Ruderman Antique Maps Inc.

7407 La Jolla Boulevard La Jolla, CA 92037

www.raremaps.com

(858) 551-8500 blr@raremaps.com

Johnson's Michigan and Wisconsin

| Stock#:           | 56660              |
|-------------------|--------------------|
| Map Maker:        | Ward & Johnson     |
| Date:             | 1862               |
| Place:            | New York           |
| Color:            | Hand Colored       |
| <b>Condition:</b> | VG                 |
| Size:             | $24 \ge 17$ inches |
| Price:            | SOLD               |

## **Description:**

Detailed map of Michigan and Wisconsin, hand colored by counties.

The counties in northern Wisconsin are still far from complete. Shows towns, railroads, lakes, rivers, etc.