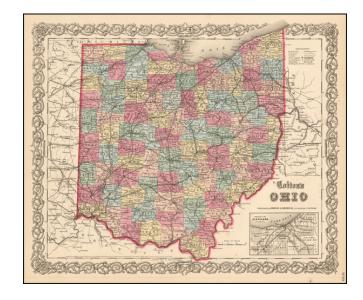

## Colton's Ohio

**Stock#:** 56601 **Map Maker:** Colton

Date: 1859Place: New YorkColor: Hand Colored

**Condition:** VG+

**Size:**  $15 \times 13$  inches

**Price:** SOLD

## **Description:**

Detailed map of Ohio, colored by counties. Shows roads, railroads, towns, villages, post offices, canals, rivers, lakes, stations and a host of other details. Inset of Cleveland. Decorative border. A terrific regional map, from JH Colton, one of the most prolific American mapmakers of the mid-19th Century.