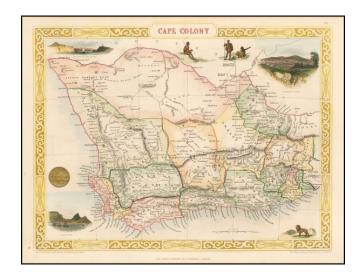

## **Description:**

Striking full color example of Tallis' decorative map of Cape Colony, South Africa.

Decorative vignettes of Entrance to the Knysna, Graham Town anand Cape Town. Engraved for *R. Montgomery Martin's Illustrated Atlas*. Tallis was one of the last great decorative map makers. His maps are prized for the wonderful vignettes of indigenous scenes, people, etc. Remarkable color.