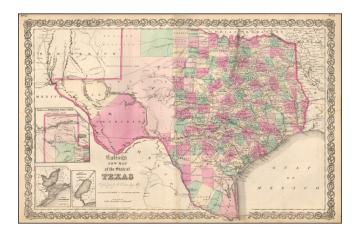

## Colton's New Map of the State of Texas Compiled From De Cordova's Large Map

| Stock#:<br>Map Maker: | 56557<br>Colton |
|-----------------------|-----------------|
| Date:                 | 1862 circa      |
| Place:                | New York        |
| Color:                | Hand Colored    |
| <b>Condition:</b>     | VG+             |
| Size:                 | 25 x 16 inches  |
| Price:                | SOLD            |

## **Description:**

Detailed map of Texas, colored by counties and showing the primitive county configurations in the west. Based upon De Cordova's seminal map. Illustrates many early roads, towns, forts, and other important places. An excellent pre-Civil War map. Fine attractive color and decorative border.