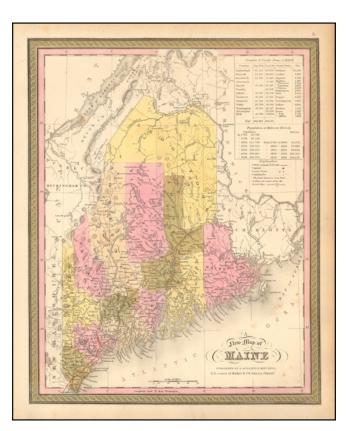

## Barry Lawrence Ruderman Antique Maps Inc.

7407 La Jolla Boulevard La Jolla, CA 92037

www.raremaps.com

(858) 551-8500 blr@raremaps.com

A New Map of Maine

| Stock#:    | 56413          |
|------------|----------------|
| Map Maker: | Mitchell       |
| Date:      | 1850           |
| Place:     | Philadelphia   |
| Color:     | Hand Colored   |
| Condition: | VG+            |
| Size:      | 12 x 15 inches |
| Price:     | SOLD           |

## **Description:**

Detailed map of Maine from Mitchell's New Universal Atlas, showing early railroads, townships, canals, etc. Hand colored by county. Statistical table shows county populations.

One of the most detailed of all atlas maps of Maine.