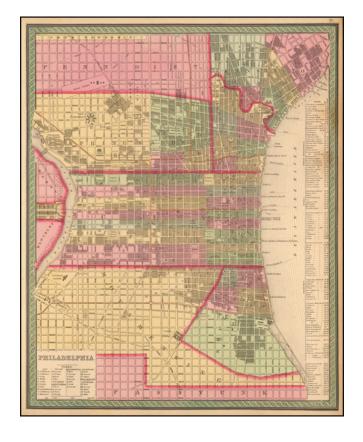

## Philadelphia

**Stock#:** 56411

Map Maker: Thomas, Cowperthwait & Co.

**Date:** 1852

Place: Philadelphia Colored Hand Colored

**Condition:** VG+

**Size:** 15.5 x 12.5 inches

**Price:** SOLD

## **Description:**

Detailed and interesting map of Philadelphia, includes an index of public buildings, hotels, churches (including a Jews Synagogue) and banks.

The map has been updated from the pre-1850 edition of the map, to include several new townships, etc.