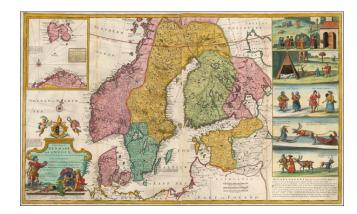

## **Description:**

A gorgeous hand-colored example of Moll's map of Scandinavia, with a large inset map and 5 wonderful vignettes, including a very early example of skiing.

A very interesting note on the Laplanders below the vignettes and other notes throughout.

This example of the map bears the imprint of John Bowles, Thomas Bowles and Phillip Overton.