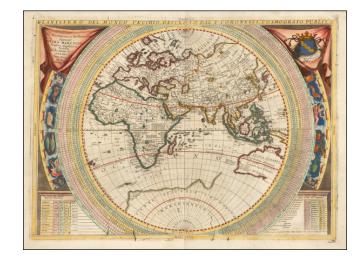

## Planisfero Del Mondo Vecchio, Descritto Dal P. Coronelli, Cosmographo Publico

Stock#: 56382 Map Maker: Coronelli

Date: 1690 circa Place: Venice

Color: Hand Colored

**Condition:** VG+

**Size:** 24 x 17.5 inches

## **Description:**

A very fine map of the Eastern Hemisphere, including the discoveries made by Abel Tasman in Australia, partial / mythical coastline of Antarctica, etc.

The decorative borders include co-ordinates and descriptions of signs of the zodiac. From Coronelli's *Atlante Veneto*. The *Atlante* was professionally designed as a continuation of Blaeu's *Atlas Maio*r and by 1701 was extended to embrace up to twelve volumes.