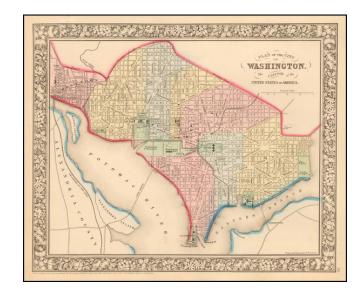

## Plan of the City of Washington. The Capitol of the United States of America.

**Stock#:** 56321 **Map Maker:** Mitchell Jr.

**Date:** 1865

Place: Philadelphia Color: Hand Colored

**Condition:** VG+

**Size:** 14 x 11 inches

## **Description:**

Detailed map of Washington DC, hand colored by wards.

Shows the Long Bridge, Bridge to Union Town and the streets, buildings and other places of significance in the Distict. Decorative grapevine border.

A nice map of Washington DC, one of the best commercial atlas maps of the period. Decorative floral border. SA Mitchell Jr. acquired his father's former business from DeSilver in 1860 and relaunched a very successful atlas publishing business which survived another 20+ years, before licensing and selling off much of his inventory and rights.