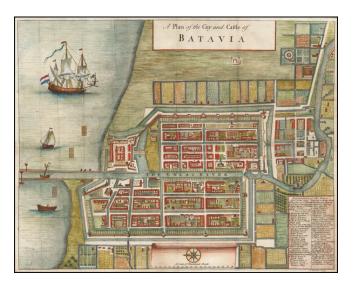

## Barry Lawrence Ruderman Antique Maps Inc.

7407 La Jolla Boulevard La Jolla, CA 92037 www.raremaps.com

(858) 551-8500 blr@raremaps.com

A Plan of the City and Castle of Batavia

| Stock#:<br>Map Maker: | 56272<br>Moll      |
|-----------------------|--------------------|
| Date:                 | 1720 circa         |
| Place:                | London             |
| Color:                | Hand Colored       |
| <b>Condition:</b>     | VG                 |
| Size:                 | 16.5 x 12.5 inches |
| Price:                | SOLD               |

## **Description:**

Fine early plan of the city and fortifications of Jakarta, the capital of the Dutch East Indies.

A detailed lettered key identifies the buildings and sites of importance. Several ships and boats are shown in the harbor.