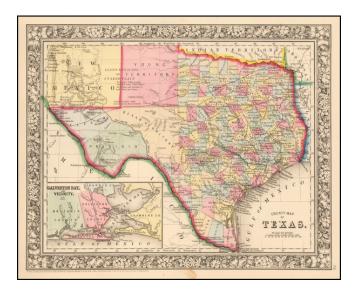

## **Description:**

Detailed early map of Texas, immediately prior to the start of the Civil War. The state is disected by the Santa Fe Route, with early railroads radiating from Houston.

The western part of the state is dominated by 4 huge counties, El Paso, Presidio, Bexar Territory and Young Territory.

Large inset of Galveston Bay. Nice early example of the map with a dark impression of the decorative border.