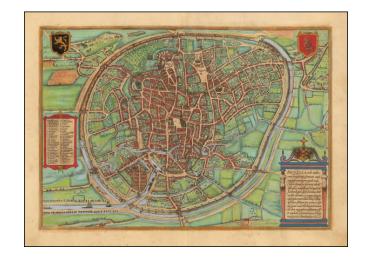

## Bruxella, urbs aulicorum frequentia . . .

**Stock#:** 56188mp2

Map Maker: Braun & Hogenberg

Date: 1572 circa
Place: Cologne

**Color:** Hand Colored

**Condition:** VG

**Size:** 19 x 14 inches

**Price:** SOLD

## **Description:**

Detailled plan of Brussels.

This very detailled plan shows accurately the town with its streets, places, churches and squares. Ornated with coat of arms, figures in the foreground, and a title cartouche. From Braun & Hogenberg's *Civitatus Orbis Terrarum*, the most important book of town plans and views published in the 16th Century.