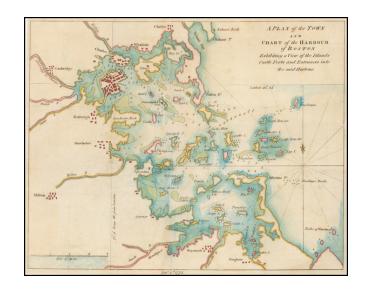

## A Plan of the Town and Chart of the Harbour of Boston Exhibiting a View of the Islands Castle Forts and Entrances into said Harbour

**Stock#:** 56184

Map Maker: Gentleman's Magazine

Date: 1775
Place: London

## **Description:**

Detailed Colonial era plan of Boston Harbor and environs, from Hingham to Chelsea.

The map is dated February 1st, 1775 and was issued on the eve of the first shots of the American Revolution.