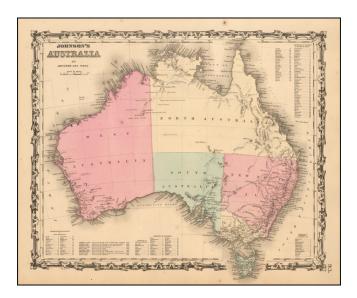

## Barry Lawrence Ruderman Antique Maps Inc.

7407 La Jolla Boulevard La Jolla, CA 92037

www.raremaps.com

(858) 551-8500 blr@raremaps.com

Johnson's Australia

| Stock#:           | 56093          |
|-------------------|----------------|
| Map Maker:        | Ward & Johnson |
| Date:             | 1862           |
| Place:            | New York       |
| Color:            | Hand Colored   |
| <b>Condition:</b> | VG+            |
| Size:             | 16 x 13 inches |
| Price:            | SOLD           |

## **Description:**

Attractive mid-19th Century map of Australia, with index of counties in New South Wales, Victoria, South Australia, West Australia and Van Dieman's Land.

No counties in North Australia. List of discoveries. Only limited interior exploration, reaching Mt. Wilson, Travelers Valley, Sturts Furthest, etc.