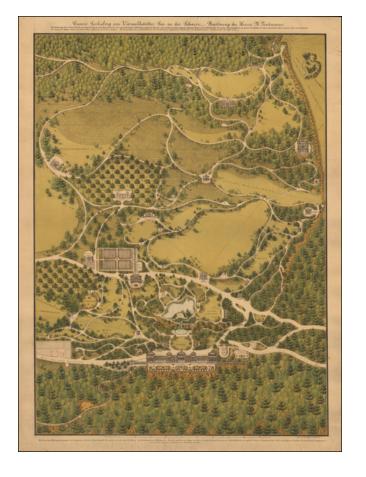

## Curort Seelisberg am Vierwaldstätter See in der Schweiz. Besitzung des Herrn W. Trutmann.

**Stock#:** 56072 **Map Maker:** Heissinger

Date: 1870 circaPlace: MunichColor: ColorCondition: VG

**Size:** 22.6 x 32.25 inches (including

## **Description:**

Detailed Landscape Architecture Plan for a Resort in Seelisberg, on Lake Lucerne in Switzerland.

Color-lithographed plan, finished by hand, of beautiful Gilded Age grounds, featuring numerous pavilions, gardens, fountains, and villas.

The project was drawn up by Franz Xaver Heissinger before he left for America to work on similar projects for American tycoons.