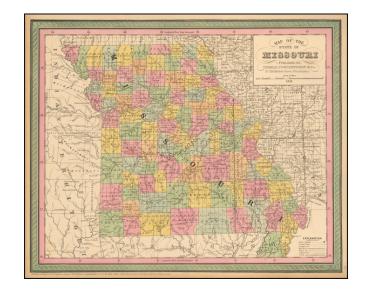

## **Description:**

Attractive map of Missouri, hand colored by counties and showing towns, roads, railroads, proposed rail lines, rail lines under construction, canals, steamship lines, etc. Includes township surveys and a host of other interesting details.

Just west of Missouri is Indian Territory, including over a dozen early Indian reservations.

Attractive color.