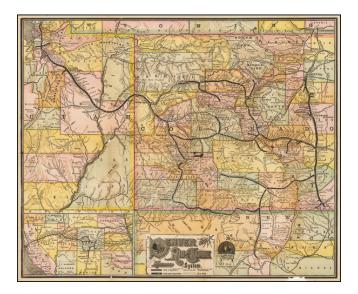

## Denver and Rio Grande Railroad System.

- Stock#:55988Map Maker:American Bank Note Company
- Date:1883 circaPlace:New YorkColor:ColorCondition:VGSize:17.5 x 14 inches

Price: SOLD

## **Description:**

Early edition of this excellent railroad map of Colorado.

A fine early map of Colorado, promoting the lines of the Denver & Rio Grande, as it expanded througout Colorado. The lines under construction include:

- Grand Junction to Glenwood Srings
- Crested Butte to Delta
- Salida and Denver