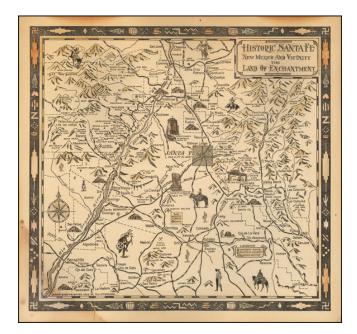

## Historic Santa Fe New Mexico and Vicinity The Land of Enchantment

| Stock#:<br>Map Maker: | 55950<br>DeGrange |
|-----------------------|-------------------|
| Date:                 | 1932              |
| Place:                | n.p.              |
| Color:                | Color             |
| <b>Condition:</b>     | VG-               |
| Size:                 | 18 x 18 inches    |
| Price:                | SOLD              |

## **Description:**

Whimsical pictorial map of the area around Santa Fe, New Mexico.

The map tracks the Rio Grande River, extending north to Chicoma Mountain and the Rio San Antonio and south to San Pedro Mountain and Poloma Peak.

The map is apparently very rare. We locate no other examples.