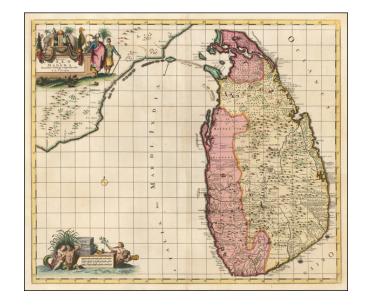

## Insula Ceilon et Madura Exactsissime delineata et nuperrime edita per R & J Ottens

**Stock#:** 55924 **Map Maker:** Ottens

Date: 1725 circaPlace: AmsterdamColor: Hand Colored

**Condition:** VG+

Size: 23 x 22 inches

## **Description:**

Fine example of Ottens Map of Ceilon, one of the most decorative large format maps of Ceilon of the period.

The island is shown in remarkable detail, along with the contiguous coast of India. Two large allegorical cartouches.

The map was originally issued by Johannes De Ram.