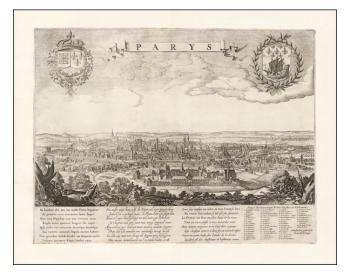

## **Description:**

Rare separately published view of Paris by Clement De Jonge.

With poem on the beauty of the town in Latin, Dutch and French by A. Montanus. With legend of main churches, monasteries and buildings.

Includes the coats of arms of the City of Paris and France.

## **Detailed Condition:**

One area of restoration to the sky to the left of the coat of arms. Remargined, with neatlines added in facsimile.