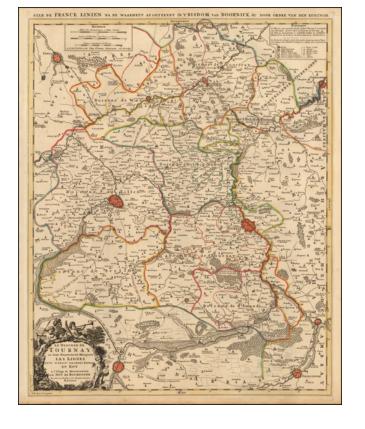

## Le Diocese de Tournay ou font Exactement Marquées les Lignes levé & Gravé par ordre Expres du Roy á l usage de Monseigneur le Duc de Bourgogne ...

**Stock#:** 55893 **Map Maker:** Jaillot

Date: 1700 circaPlace: AmsterdamColor: Outline Color

## **Description:**

A fine example of Jaillot's map of the border area between France and Belgium with the towns of Tournai, Lille, Ipres, Douay, Condé and others.

The map also locates smaller towns, churches, religious schools, residential areas, castles, cabarets, windmills, bridges, water ways, and roads.

Includes a decorative title cartouche with cherubs.