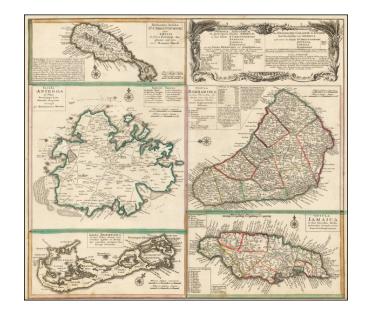

## **Barry Lawrence Ruderman Antique Maps Inc.**

7407 La Jolla Boulevard La Jolla, CA 92037

www.raremaps.com

(858) 551-8500 blr@raremaps.com

(Bermuda, Jamaica St. Kitts, Antigua & Barbados) Dominia Anglorum in praecipuis Insulis Americae ut sunt Insula S. Christopheri, Antegoa, Iamaica, Barbados nec non Insula Bermudes vel Sommers . . .

## **Description:**

Interesting set of 5 maps on a single sheet, showing St. Kitts, Antigua, Bermuda, Barbados, and Jamaica, each in excellent detail.'

The maps area drawn from separate maps made by Herman Moll in 1729. Each is finely engraved and meticulously detailed with its own compass rose, soundings, roads, topography and political divisions, as well as descriptive text and place name keys.