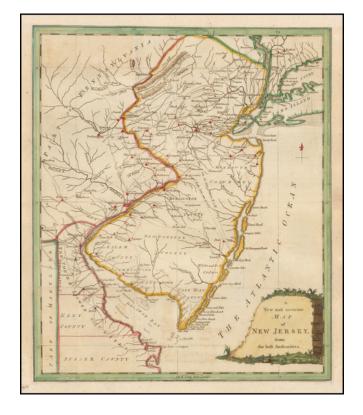

## A New and Accurate Map of New Jersey, from the Best Authorities

**Stock#:** 55860

Map Maker: Universal Magazine

Date: 1780 Place: London

**Color:** Hand Colored

**Condition:** VG

**Size:** 12.5 x 10.5 inches

## **Description:**

Detailed map of New Jersey, published in the midst of the American Revolution.

The map shows early counties, towns, roads, rivers, islands and other detailed features. Keith's line of 1687 is shown, as is the Division Line of 1743 between East and West Jersey.

A fine Revolutionary War era map of New Jersey.