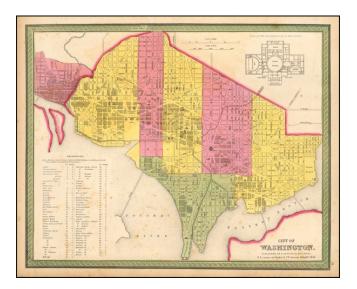

## **Description:**

Early map of Washington DC from *Mitchell's Universal Atlas*.

The map is hand colored by ward, shows streets, buildings, bridges, railroad lines, etc.

Key to main buildings and plan of the Capitol.