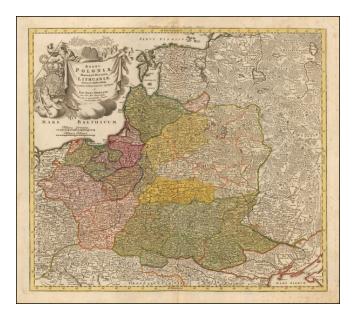

## Regni Poloniae Magnique Ducatus Lithuaniae Nova et exacta tabula ad memtem Starovolcy descripta . . . 1739

- Stock#:55820Map Maker:Homann
- Date:1739Place:NurembergColor:Hand ColoredCondition:VGSize:22.5 x 19 inches

## **Description:**

Nice example of Homann's map of Poland, Lithuania, Latvia, Estonia and a portion of Russia and the Ukraine, extending from the Oder to the Black Sea and Smolensko, centered on Vilna.

This is the second state of the map, from the third plate, first issued in 1729 and later updated with the date of 1739. Includes all of Poland and Prussia, along with Kieve, on the Dnieppr.

Gorgeous allegorical cartouche and coat of arms.