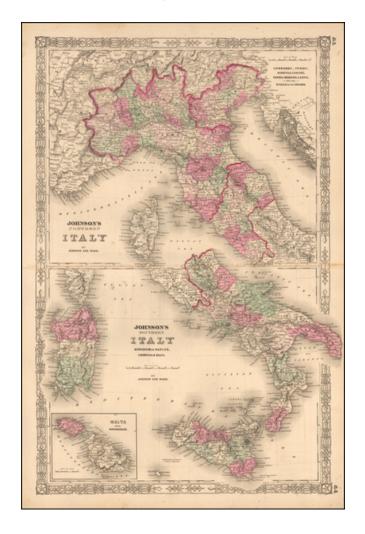

## Johnson's Italy. Venetia, Kingdom of Italy, Piedmont and Lombardy, Aemilia Tuscany, the Marches & Umbria, and the States of the Church. (Large Malta Inset)

**Stock#:** 55759

Map Maker: Ward / Johnson

## **Description:**

Interesting map of Italy, which appeared in the later editions of Johnson's *New Family Atlas of the World*.

Shows early railroads, among other details.